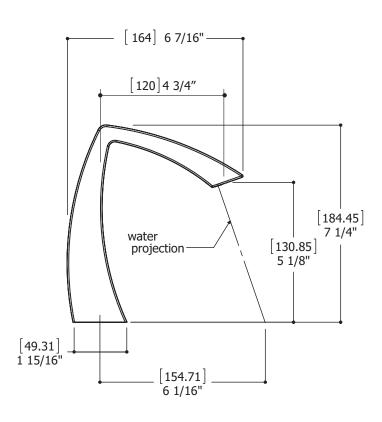

#### SPECS AT LARGE

Overall spout projection: 6 7/16" CC spout projection: 4 3/4" Total faucet height: 7 1/4" Flow rate: 1.5 gpm Mounting hole: 1 3/8" Counter depth: 1 3/8"