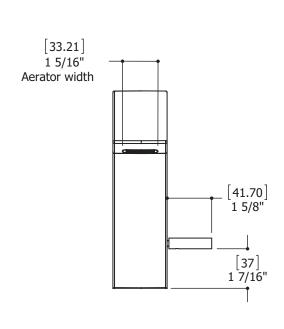

#### SPECS AT LARGE

Overall spout projection: 6 7/16" CC spout projection: 4 3/4" Total faucet height: 7 1/4" Flow rate: 1.5 gpm Mounting hole: 1 3/8" Counter depth: 1 3/8"